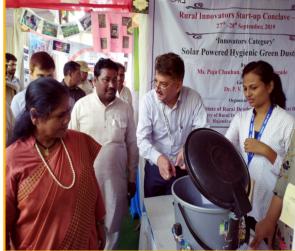

#### MISSION

To provide studentcentered conducive environment for preparing knowledgeable, competent and value added electrical engineers.

Shri. Raosaheb Shekhawat Chairman & Managing Trustee

Dr. P. V. Thakre (Professor) and Ms. P. R Chauhan (Assistant Professor), Electrical Engg. Dept. has participated in "Rural Innovators Start-up Conclave (RISC) - 2019" in the Green Energy category organized by National Institute of Rural Development and Panchayati Raj (NIRD-PR), Rajendranagar, Hyderabad on 27 - 28 Sept., 2019.