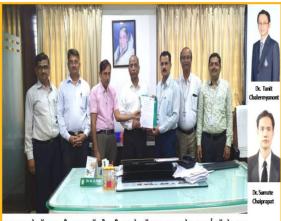

# एसएसबीटी अभियांत्रिकी महाविद्यालयाचा थायलंड युनिव्हर्सिटीसोबत सामंजस्य करार

प्रतिनिधी | जळगाव

बांभोरी येथोल एसएसबीटी अभियांत्रिकी महाविद्यालयाच्या विद्युत अभियांत्रिकी विभागातर्फे धायलंडच्या फ्रिन्स ऑफ सोंगला युनिन्हर्सिटी सोवत करार करण्यात आला. यामुळे तंत्र्यानच्या संदर्भात औद्योगिक गरजांची पूर्तता क्षेण्यास मदत क्षेडेल.

हाण्यास मदत हाइल.
एसएसबीटी अभियांत्रिकी
आणि तंत्रज्ञान महाविवाह्यव,
बांभोरी येथील विद्युत
अभियांत्रिकी विभागाने
व्ययलंडच्या फिन्स ऑफ
सोंगला युनिव्हर्सिटी सोवत
करार केले आहेत. या करागवर

युनिव्हर्सिटीचे डीन प्रा. डॉ. सुमाते वैत्रपट व प्रा.डॉ. तानित चालेर्यामॅनॉन्ट यांची स्वाक्षरी आहे. तसेच एसएसबीटीच्या अभियांत्रिकी आणि तंत्रशान महाविद्यालयात्रफं प्राचार्य प्रा.डॉ के.एस. वाणी व विद्युत विभाग प्रमुख प्रा. डॉ.परेश शाह यांची स्वाक्षरी आहे.

या करार अंतर्गत थायलंड युनिव्हर्सिटीमध्ये संशोधनासाठी आंतरराष्ट्रीय परिषदेचे ६ व ७ ऑगस्ट २०२० ला आयोजन करण्यात आले आहे. हो परिषद चीन, मलेशिया, सोर्वया, बुनेई टारुसलम येथील नामांकित विद्यापीठ तसेच एसएसवीटीच्या अभियांत्रिको आणि तंत्रजान महाविद्यालय

करारप्रसंगी उपस्थित डॉ. एस.बी.पवार, डॉ. पी.व्ही.ठाकरे, डॉ.एम. एच. हुसेन,प्राचार्य डॉ.के.एस.वाणी,उपप्राचार्य डॉ. एस.पी.शेखावत.

जळगाव यांच्या सहकायीन आयोजित केली जाणार आहे. आंतरराष्ट्रीय परिषदेच्या आयोजन समितीमध्ये प्राचार्य प्रा. डॉ. के. एस. वाणी यांचे नाव आहे. आंतरराष्ट्रीय सल्लागार समितीमध्ये उपप्राचार्य प्रा. डॉ. एस.पी. शेखावत, विभाग प्रमुख प्रा. डॉ. परेश शाह, प्रा. डॉ. पी. व्ही. ठाकरे, प्रा. डॉ. जि. के. पटनाईक, व प्रा.डॉ. मुजाहिद हुसेन यांचा समावेश आहे.