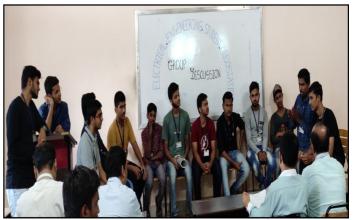

"Quiz competition" organized by EESA

"Group Discussion" organized by EESA

The "Orientation Program" of FE students at Electrical Engg. Dept. to welcome them and to introduce students to college services which will support their educational and personal goals.