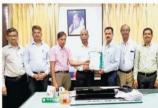

Department of Electrical Engineering has signed MoU with Prince of Songala University, Thailand on 1 Aug., 2019. The International Conference has been organized under this MoU in Thailand University on 6 -7 Aug., 2019. It will help to fulfill the industrial need about new technologies.

# एसएसबीटी अभियांत्रिकी महाविद्यालयाचा थायलंड युनिव्हर्सिटीसोबत सामंजस्य करार

प्रतिनिधी | जळगाव

बांभोरी येथोल एसएसबीटी अभियांत्रिकी महाविद्यालयाच्या विद्युत अभियांत्रिकी विभागातर्फे धायलंडच्या फ्रिन्स ऑफ सोंगला युनिन्हर्सिटी सोवत करार करण्यात आला. यामुळे तंत्र्यानच्या संदर्भात औद्योगिक गरजांची पूर्तता क्षेण्यास मदत क्षेडेल.

हाण्यास मदत हाइल.
एसएसबीटी अभियांत्रिकी
आणि तंत्रज्ञान महाविवाह्यव,
बांभोरी येथील विद्युत
अभियांत्रिकी विभागाने
व्ययलंडच्या फिन्स ऑफ
सोंगला युनिव्हर्सिटी सोवत
करार केले आहेत. या करागवर

युनिव्हर्सिटीचे डीन प्रा. डॉ. सुमाते वैत्रपट व प्रा.डॉ. तानित चालेर्यामॅनॉन्ट यांची स्वाक्षरी आहे. तसेच एसएसबीटीच्या अभियांत्रिकी आणि तंत्रशान महाविद्यालयात्रफं प्राचार्य प्रा.डॉ के.एस. वाणी व विद्युत विभाग प्रमुख प्रा. डॉ.परेश शाह यांची स्वाक्षरी आहे.