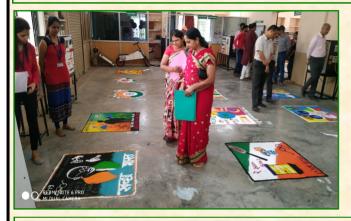

"Rangoli Competition" organized on the occasion of Gandhi Jayanti on 01 Oct, 2019 for all departments under EESA.

**"World Environment Day"** has been celebrated by organizing the Poster Presentation on 20 July, 2019, the topic was **"Save Environment"** & **"Treasure Hunt"** on 07 Sept., 2019 for all faculty members and students.