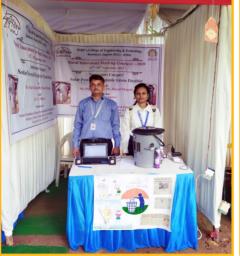

#### MISSION

To provide studentcentered conducive environment for preparing knowledgeable, competent and value added electrical engineers.

Shri. Raosaheb Shekhawat Chairman & Managing Trustee

Dr. P. V. Thakre (Professor) and Ms. P. R Chauhan (Assistant Professor), Electrical Engg. Dept. has participated in "Rural Innovators Start-up Conclave (RISC) - 2019" in the Green Energy category organized by National Institute of Rural Development and Panchayati Raj (NIRD-PR), Rajendranagar, Hyderabad on 27 - 28 Sept., 2019.