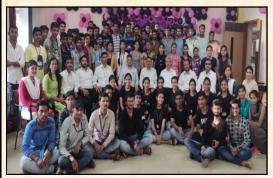

nting, growing, taking risks and having fun to show what's inside you."

# Extra-curricular Activities







"National Sports Day" celebrated on 29 Aug, 2019. Students of BE and TE has participated in cricket match on the occasion of it.

Celebrated colors of **Navratri** to worship nine Avatars of Goddess Durga.





"Rangoli Competition" organized on the occasion of Gandhi Jayanti on 01 Oct, 2019 for all departments under EESA.







**"World Environment Day"** has been celebrated by organizing the Poster Presentation on 20 July, 2019, the topic was **"Save Environment"** & **"Treasure Hunt"** on 07 Sept., 2019 for all faculty members and students.

Prachee Sonar (TE Electrical) secured 3rd prize in Debate Competition at MJ College, Jalgaon on 30/09/2019.

# Teacher's Day Celebration







# Engineer's Day Celebration

## Alumni Meet







# News published

### नवभारत

बांभोरी अभियांत्रिकी महाविद्यालय में कार्यशाला आयोजित

# तकनीकी ज्ञान पर प्रोफेसर संवारते हैं भविष्य

जलगांव, सं. स्थानीय बांभोरी अभियांत्रिकी महाविद्यालय के विद्युत विभाग की ओर से तीन दिवसीय कार्यशाला किया गया.'रिसेंट आयोजन ट्रेड इन इलेक्ट्रिकल पॉवर सिस्ट्रम' विषय पर यह कार्यशाला हुई. कार्यशाला का उद्घाटन नेशनल इंफोटेक के यासीन टिल्गेश संचानिया और एसपी शेखावत के हाथों हुआ. इस समय विभाग प्रमुख पीजे शाह, कार्यशाला के समन्वयक वीएस पवार, एस एम शेंबेकर, डीएस पाटिल उपस्थित थे कार्यशाला के दौरान शाह और पवार ने मार्गदर्शन किया.



शेखावत ने कहा कि कार्यशाला से विभिन्न यंत्रज्ञान की जानकारी मिलती

हैं. प्रोफेसर इस जानकारी के आधार पर छात्रों को अच्छा पढ़ाकर उनका भविष्य संवारने में सहायता करते हैं. सय्यद ने मेंटल