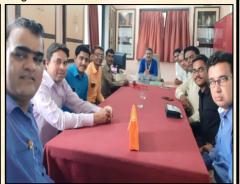

### SHOCKWAVES (Newsletter) Volume-VII, Issue-I

Smt. Pratibhatai Patil
Former
President of India
&
Dr. D. R. Shekhawat
Former Chairman

डाव्या बाजूने डॉ. एस. बी. पवार, डॉ. पी. व्ही. ठाकरे, डॉ. एम. एच. हुसेन, प्राचार्य डॉ. के. एस. वाणी, उपप्राचार्य डॉ. एस. पी. शेखावत, डॉ. जि. के. पटनाईकव डॉ. पी. जे. शाह

करारप्रसंगी उपस्थित डॉ. एस.बी.पवार, डॉ. पी.व्ही.ठाकरे, डॉ.एम. एच. हुसेन,प्राचार्य डॉ.के.एस.वाणी,उपप्राचार्य डॉ. एस.पी.शेखावत.

जळगाव यांच्या सहकायीन आयोजित केली जाणार आहे. आंतरराष्ट्रीय परिषदेच्या आयोजन समितीमध्ये प्राचार्य प्रा. डॉ. के. एस. वाणी यांचे नाव आहे. आंतरराष्ट्रीय सल्लागार समितीमध्ये उपप्राचार्य प्रा. डॉ. एस.पी. शेखावत, विभाग प्रमुख प्रा. डॉ. परेश शाह, प्रा. डॉ. पी. व्ही. ठाकरे, प्रा. डॉ. जि. के. पटनाईक, व प्रा.डॉ. मुजाहिद हुसेन यांचा समावेश आहे.