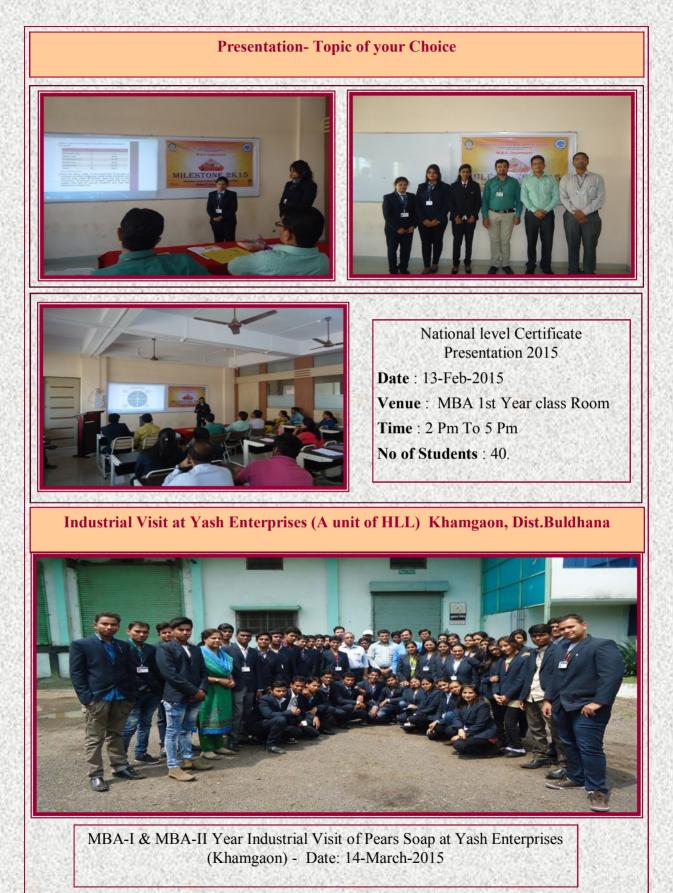

MBA Department Student secured 2nd Rank in University Level Management Competition **Date** : 03-Sep-2014

MBA Department Student secured 1st Rank in MAESTRO-2015

National Level Management Competition

PAGE: 6