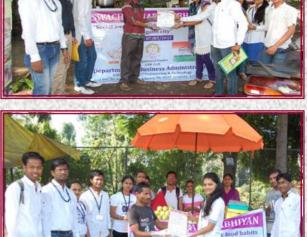

## **CSR** Activity

CSR activity conducted by MBA–I & II students on dated 7th March 2015 "Social Awareness Camp—Hygienic Food Preparation Habit Among Street Food Vendors in Jalgaon City"

**Students Achievements** 