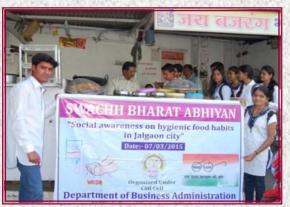

## **CSR** Activity

CSR activity conducted by MBA–I & II students on dated 7th March 2015 "Social Awareness Camp—Hygienic Food Preparation Habit Among Street Food Vendors in Jalgaon City"

**Students Achievements** 