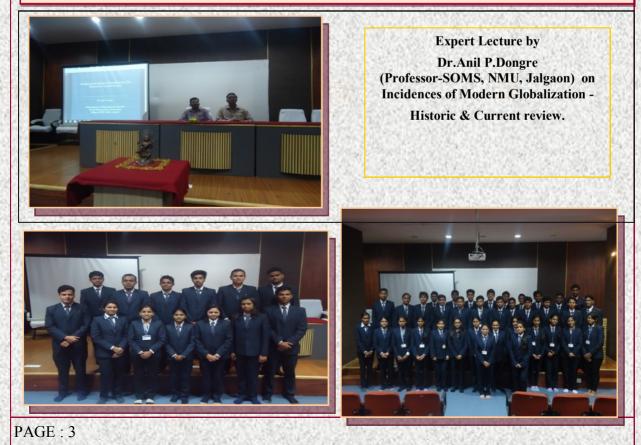

**Expert Lecture- Incidences of Modern Globalization-**

## Historic & Current review

Institute of Chartered Accountant of India, Jalgaon Branch of WICASA

Date : 31-Jan-2015

CA. Kaushal Mundada.

CA. Darshan JAIN

They gave Information & Training on ADVANCE EXEL 2007