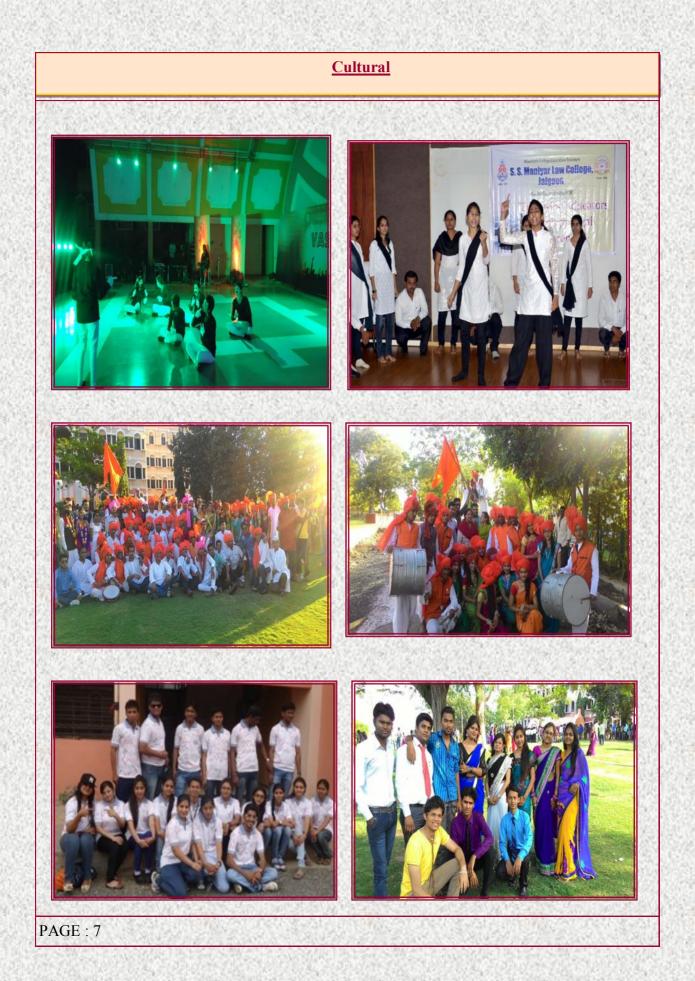

## **CSR** Activity

CSR activity conducted by MBA–I & II students on dated 7th March 2015 "Social Awareness Camp—Hygienic Food Preparation Habit Among Street Food Vendors in Jalgaon City"

**Students Achievements** 