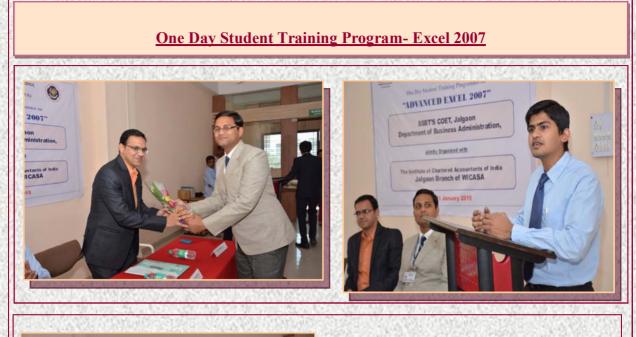

## Historic & Current review

Institute of Chartered Accountant of India, Jalgaon Branch of WICASA

Date : 31-Jan-2015

CA. Kaushal Mundada.

CA. Darshan JAIN

They gave Information & Training on ADVANCE EXEL 2007