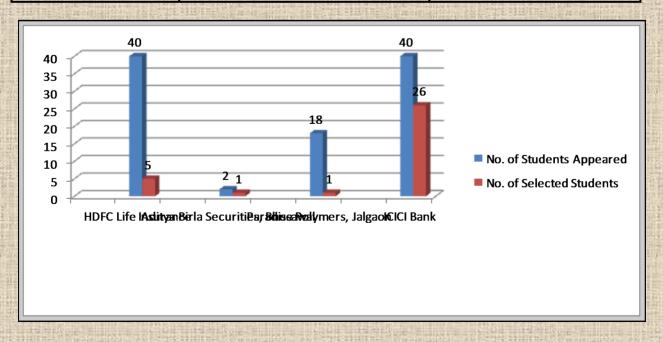

## PLACEMENT HIGHLIGHTS

| Sr. No. | Name of Company                      | No. of Students<br>Appeared | No. of Selected<br>Students |
|---------|--------------------------------------|-----------------------------|-----------------------------|
| 1)      | HDFC Life Insurance                  | 40                          | 5                           |
| 2)      | Aditya Birla Securities,<br>Bhusawal | 2                           | 1                           |
| 3)      | Paradise Polymers, Jalgaon           | 18                          | 1                           |
| 4)      | ICICI Bank                           | 40                          | 26                          |
| Total   | 4                                    | 100                         | 33                          |