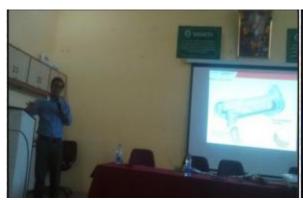

#### **News Paper Coverage**

Lecture of Shri Vinod Agrawal, Director, S. K. Oil Industries, Jalgaon. on the topic

#### **Experience of Existing Entrepreneurs**

S K Oil Industries are engaged in manufacturing and supplying of a wide range of Edible Oils -Refined Sunflower Oil, Refined Safflower Oil, Kacchi Ghani Mustard Oil, Coconut Oil, Filtered Groundnut Oil, Refined Soybean Oil, Pure Olive Oil, Rice Bran Oil and Pure Sesame Oil and export the products to Indian Subcontinent & East Asia.