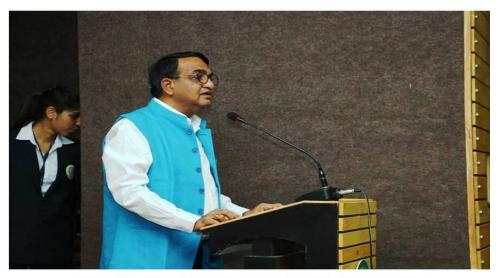

#### **News Paper Coverage**

Lecture of Shri Vinod Agrawal, Director, S. K. Oil Industries, Jalgaon. on the topic

#### **Experience of Existing Entrepreneurs**

S K Oil Industries are engaged in manufacturing and supplying of a wide range of Edible Oils -Refined Sunflower Oil, Refined Safflower Oil, Kacchi Ghani Mustard Oil, Coconut Oil, Filtered Groundnut Oil, Refined Soybean Oil, Pure Olive Oil, Rice Bran Oil and Pure Sesame Oil and export the products to Indian Subcontinent & East Asia.