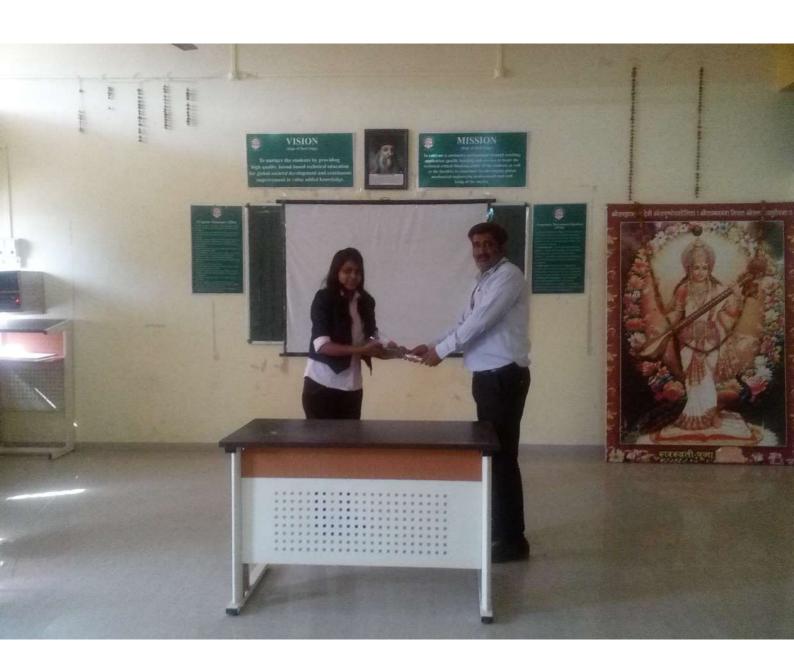

ef and career choosing" by the eminent Speaker Er.Radhika Zawar on 07/03/2017 for Mechanical engineering students in the presence of HOD Mech, Mr. M.V.Rawlani (MESA, faculty advisor), and other faculty member. The Lecture was attended by 40 students and 04 faculty member of the department.

There was an interactive Question and Answer session, where Speaker has cleared all the doubts of student, The programme ended with the Vote of Thanks.

Feedback & Analysis: As per the feedback received from the participants The Program was very good, the students get learning experience with, the lecture will support them in their upcoming career.

#### **Outcomes:**

1. Students come to know about their internal quality.

**Recommendations:** To organize such expert lectures regularly.

Co-ordinate-





7/3/2017 By Export List. Miss Radika

| ROLL NO | RTMENT OF MECHANICAL ENGINEERING ROL BE B NAME OF STUDEN | L LIST 2016-17 |
|---------|----------------------------------------------------------|----------------|
| 1       | NAME OF STUDENT                                          |                |
| 2       | - Tell Sil McGilshVana D. Ci                             | Attendance     |
| 3       | Thakare Pankai chua                                      | P              |
| 4       | Shubham Deelin Kook't                                    |                |
| 5       | 1 dill Tushar Natthy                                     | P              |
| 6       | Sonawane Pankaj Vishnu                                   | P              |
| 7       | Dipak Vasudeo Attarde