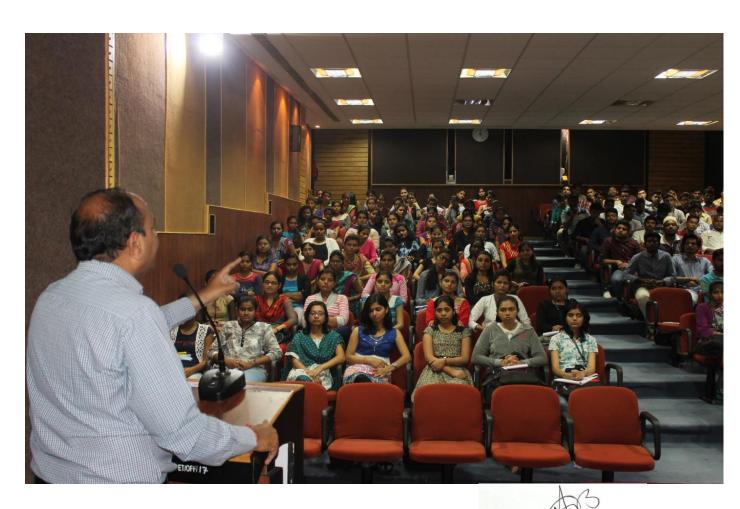

Lecture of Shri. C.S. Dodke, Former Asst. Director, Ministry of MSME, Govt. of India; Director M/s Master Stroke, Nagpur.

On the topic

Why Entrepreneurship?: General Concept

News Paper Coverage of EAC in daily "Punyanagari" Jalgaon

# एसएसबीटी अभियांत्रीकी महाविद्यालयात कार्यशाळेस प्रारंभ

जळगाव : एस.एस.ची. टी.
अधियांजिकी महाविद्यालगात
योन दिवसीय उद्योगकता विकास
कार्यराज्येस पुरुवात हाली.
उर्याटनप्रसंगी कार्यक्रमाचे अध्यक्ष
डॉ. एस. ची. शेखावत, विकास
मंत्रीतंत्रकल इनिनीअसीग, प्रमुख
गतियों वर्षक कं.डी. ची. दी. कनाड,
कारनान्स अंड अकाउंट ऑफिसर,
उसवी, जळगाव, डॉ. जी. के.
पटनार्क, प्रमारी प्राणार्ग, एस. एस.
ची. टी. अधियांजिको महाविद्यालग,
जळगाव, ची. सी. कछात, पटनार्क,
एस. ची. चेंड, अधियांजिको महाविद्यालग,
जळगाव, ची. सी. कछात, पटनार्थक,
प्रमार्थक, प्रमार्थक, प्रमार्थक,
ची. चेंड, प्रमार्थक, प्रमार्थक,
ची. चेंड, प्रमार्थक, प्रमार्थक,
ची. चेंड, प्रमार्थक, प्रमार्थक,
ची. चेंड, प्रमार्थक, प्रमार्थक,
वार्यांक, प्रमार्थक, प्रमार्थक,
वार्यांक, प्रमार्थक, प्रमार्थक,
वार्यांक, प्रमार्थक, प्रमार्थक, प्रमार्थक,
वार्यांक, प्रमार्थक, प्रमार्थक,
वार्यांक, प्रमार्थक, प्रमार्थक,
वार्यांक, प्रमार्थक, प्रमार्थक, प्रमार्थक, प्रमार्थक, प्रमार्थक, प्रमार्थक,
वार्यांक, प्रमार्थक, प्रमार्थक,
वार्यांक, प्रमार्थक, प्रमार्यक, प्रमार्थक, प्र

कार्यक्रमाची सुरुवात यवराच्या हस्ते दीपप्रज्ज्वलन करून झाली. याप्रसंगी आय. इ. डी. सी. चे समन्वयक डॉ. आय. डी. पाटील यांनी कार्यक्रमाची प्रस्तावना केली. आपल्या प्रस्तावनेत त्यांनी आय.इ. डी. सी. चे महत्त्व व विविध

डॉ.जी. के. पटनाईक यांनी स्वागतपर दिलेल्या मनोगतात देशातील उद्योगांची परिस्थिती व त्यात

असलेल्या संधीबद्दल चर्चा के असल्त्यां संपाबद्दल चर्चा कला. यानंतर कार्यक्रमाचे प्रमुख बक्ते डॉ. बी. डी. कन्ताड यांनी आपले मनोगत व्यक्त केले. आपल्या मनोगतात त्यांनी सरकारतर्फे रावविण्यात येणाऱ्या विविध योजनांची माहिती दिली तसेच

तिवार योजनाची माहिती दिली तसेच या योजना अंमलात आणण्यासाठी विवार योजना अंमलात आणण्यासाठी विवारण्यांना सर्वतेग्रपी मदत करण्याचे आव्यासन दिले. पुढे योलताता त्यांने साणाच्या परिस्थातीत भारतीय उद्योजकांसाठी विविध्य कार्यक्रमाचे आयोजन करण्याची गरहा ओलाल्या सख्यताताच उद्योजकांसुळें. प्र बलशाली राष्ट्राचे स्वय्म पूर्ण होके राक्त, असे प्रतिपादन करें. उद्यादन सत्रानंत इ.सी.एस.सेडके यांचे उद्योजगता का? लायुउद्योग कसा सुरु करावा? व डा.बी. वी. इरगे, येजानिक प्रमाणिल पांचे पेटर प्रोसिक्तर या विष्यावर तीन सत्राठ व्याख्यान होतील तसेच दुस्तमा दिवसी डां, के, सी. पाटील, उपायंस्टर, पोक्टकेम इंडस्ट्रीन यांचे किर्णुटिक्टरी अण्ड बिजिनस, डा.बी. औ इरगे, यांचे इंडस्ट्रीन यांचे किर्णुटिक्टरी अण्ड बिजिनस, डा.बी. औ इरगे, यांचे इंडियन पेटंट ऐन ओक्सरविव आणि विनोद अग्रवाल, डायरेक्टर, एस.के. ऑइल इंडस्ट्रीज यांचे एक्सपेरिअन्स ऑफ एफ्सिस्टिंग इंटरप्रेनिअर या विषयावर व्याख्यान आयोजित केले. आभार प्राध्यापक प्रा. जयंत पारपञ्जीवार यांनी केले. कार्यक्रम यशस्वी करण्यासाठी सर्व विभागाचे समन्वयक व विद्यार्थ्यांनी परिश्रम घेतले.