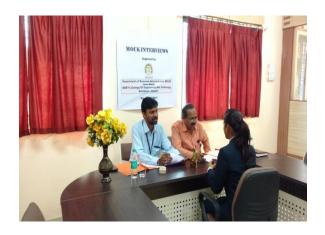

# SSBT's College of engineering and Technology, Bambhori Department of Information Technology Brief Report

Topic: Guest lecture on Aptitude Preparation of competitive examination

Name of Consultant: Mr. Rajendra J. Chinchole

No. of Participants: 130

Venue: AC Seminar Hall

Date: 21/01/2017

Information Technology Department
SBT's College of Engineering & Technology
Rambhori,Jaloaon-425001(M.S.)

the poincipal,

SBT's COET,

Bambhori, Jalquon.

# **Appreciation Letter**

This is to certify that Mr. Rajendra J. Chinchole has delivered the Guest Lecture on "Preparation of Competitive Examination" for the students of IT department on 21/01/2017 from 11:00 am to 1:00 pm. We are thankful for providing guidance to students and also for sparing your precious time with us.