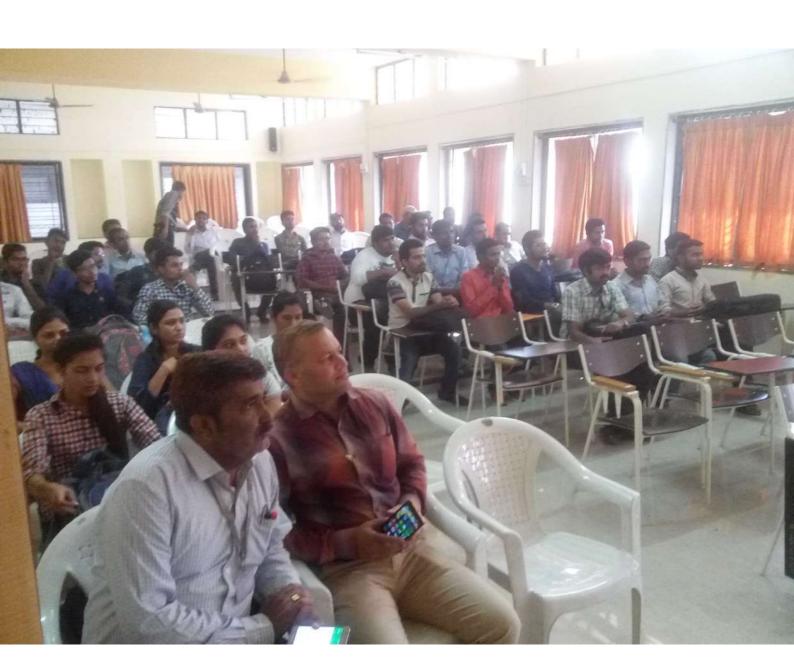

and career choosing" by the eminent Speaker Er.Radhika Zawar on 07/03/2017 for Mechanical engineering students in the presence of HOD Mech, Mr. M.V.Rawlani (MESA, faculty advisor), and other faculty member. The Lecture was attended by 40 students and 04 faculty member of the department.

There was an interactive Question and Answer session, where Speaker has cleared all the doubts of student, The programme ended with the Vote of Thanks.

Feedback & Analysis: As per the feedback received from the participants The Program was very good, the students get learning experience with, the lecture will support them in their upcoming career.

#### **Outcomes:**

1. Students come to know about their internal quality.

**Recommendations:** To organize such expert lectures regularly.

Co-ordinate-





7/3/2017 By Export List. Miss Radika

| ROLL NO | RTMENT OF MECHANICAL ENGINEERING ROL BE B NAME OF STUDEN | L LIST 2016-17 |
|---------|----------------------------------------------------------|----------------|
| 1       | NAME OF STUDENT                                          |                |
| 2       | - Tell Sil McGilshVana D. Ci                             | Attendance     |
| 3       | Thakare Pankai chua                                      | P              |
| 4       | Shubham Deelin Kook't                                    |                |
| 5       | 1 dill Tushar Natthy                                     | P              |
| 6       | Sonawane Pankaj Vishnu                                   | P              |
| 7       | Dipak Vasudeo Attarde