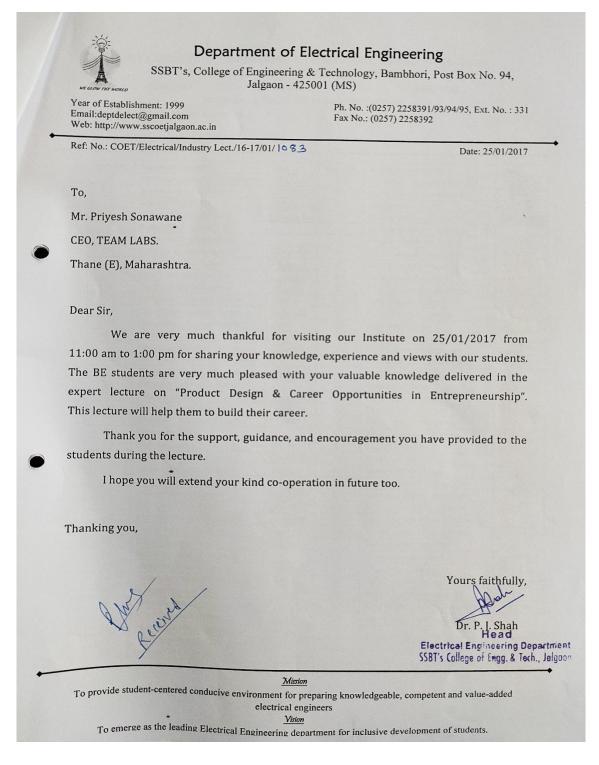

# Department of Information Technology

SSBT's, College of Engineering & Technology, Bambhori, Post Box No. 94, Jalgaon - 425001 (MS)

Year of Establishment: 2001-02 Email: hodit.ssbt@gmail.com Web: http://www.sscoetjalgaon.ac.in

Ph. No. :(0257) 2258391/93/94/95,

Ext. No.: 348

Fax No.: (0257) 2258392

Date: 16/01/2017