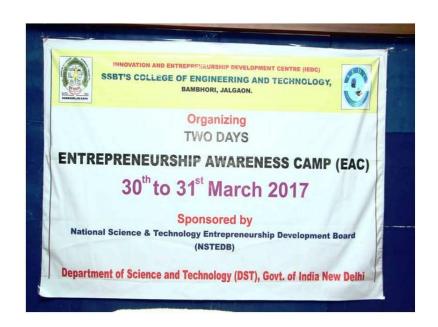

Lecture of Shri. C.S. Dodke, Former Asst. Director, Ministry of MSME, Govt. of India; Director M/s Master Stroke, Nagpur.

On the topic

Why Entrepreneurship?: General Concept

News Paper Coverage of EAC in daily "Punyanagari" Jalgaon