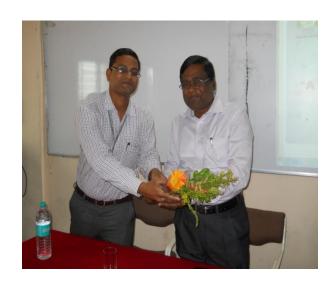

#### **News Paper Coverage**

Lecture of Shri Vinod Agrawal, Director, S. K. Oil Industries, Jalgaon. on the topic

#### **Experience of Existing Entrepreneurs**

S K Oil Industries are engaged in manufacturing and supplying of a wide range of Edible Oils -Refined Sunflower Oil, Refined Safflower Oil, Kacchi Ghani Mustard Oil, Coconut Oil, Filtered Groundnut Oil, Refined Soybean Oil, Pure Olive Oil, Rice Bran Oil and Pure Sesame Oil and export the products to Indian Subcontinent & East Asia.