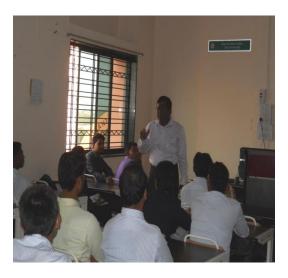

#### **News Paper Coverage**

Lecture of Shri Vinod Agrawal, Director, S. K. Oil Industries, Jalgaon. on the topic

#### **Experience of Existing Entrepreneurs**

S K Oil Industries are engaged in manufacturing and supplying of a wide range of Edible Oils -Refined Sunflower Oil, Refined Safflower Oil, Kacchi Ghani Mustard Oil, Coconut Oil, Filtered Groundnut Oil, Refined Soybean Oil, Pure Olive Oil, Rice Bran Oil and Pure Sesame Oil and export the products to Indian Subcontinent & East Asia.