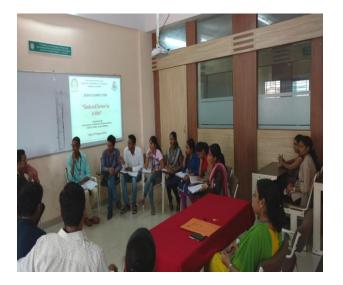

कार्यक्रमाची सुरुवात यवराच्या हस्ते दीपप्रज्ज्वलन करून झाली. याप्रसंगी आय. इ. डी. सी. चे समन्वयक डॉ. आय. डी. पाटील यांनी कार्यक्रमाची प्रस्तावना केली. आपल्या प्रस्तावनेत त्यांनी आय.इ. डी. सी. चे महत्त्व व विविध

डॉ.जी. के. पटनाईक यांनी स्वागतपर दिलेल्या मनोगतात देशातील उद्योगांची परिस्थिती व त्यात

असलेल्या संधीबद्दल चर्चा के असल्त्यां संपाबद्दल चर्चा कला. यानंतर कार्यक्रमाचे प्रमुख बक्ते डॉ. बी. डी. कन्ताड यांनी आपले मनोगत व्यक्त केले. आपल्या मनोगतात त्यांनी सरकारतर्फे रावविण्यात येणाऱ्या विविध योजनांची माहिती दिली तसेच

तिवार योजनाची माहिती दिली तसेच या योजना अंमलात आणण्यासाठी विवार योजना अंमलात आणण्यासाठी विवारण्यांना सर्वतेग्रपी मदत करण्याचे आव्यासन दिले. पुढे योलताता त्यांने साणाच्या परिस्थातीत भारतीय उद्योजकांसाठी विविध्य कार्यक्रमाचे आयोजन करण्याची गरहा ओलाल्या सख्यताताच उद्योजकांसुळें. प्र बलशाली राष्ट्राचे स्वय्म पूर्ण होके राक्त, असे प्रतिपादन करें. उद्यादन सत्रानंत इ.सी.एस.सेडके यांचे उद्योजगता का? लायुउद्योग कसा सुरु करावा? व डा.बी. वी. इरगे, येजानिक प्रमाणिल पांचे पेटर प्रोसिक्तर या विष्यावर तीन सत्राठ व्याख्यान होतील तसेच दुस्तमा दिवसी डां, के, सी. पाटील, उपायंस्टर, पोक्टकेम इंडस्ट्रीन यांचे किर्णुटिक्टरी अण्ड बिजिनस, डा.बी. औ इरगे, यांचे इंडस्ट्रीन यांचे किर्णुटिक्टरी अण्ड बिजिनस, डा.बी. औ इरगे, यांचे इंडियन पेटंट ऐन ओक्सरविव आणि विनोद अग्रवाल, डायरेक्टर, एस.के. ऑइल इंडस्ट्रीज यांचे एक्सपेरिअन्स ऑफ एफ्सिस्टिंग इंटरप्रेनिअर या विषयावर व्याख्यान आयोजित केले. आभार प्राध्यापक प्रा. जयंत पारपञ्जीवार यांनी केले. कार्यक्रम यशस्वी करण्यासाठी सर्व विभागाचे समन्वयक व विद्यार्थ्यांनी परिश्रम घेतले.