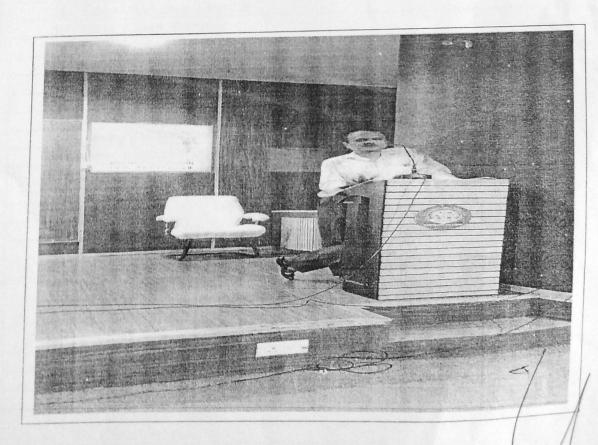

# NOTICE

All the SEIT, TE IT and BE IT students are hereby informed that there will be Guest lecture on Aptitude Preparation of competitive examination by Mr. Rajendra J. Chinchole on 21/01/2017 at 11:00 am. Venue: AC Seminar Hall. This lecture will be helpful for aspirants of MPSC/UPSC.

# **Appreciation Letter**

This is to certify that Mr. Rajendra J. Chinchole has delivered the Guest Lecture on "Preparation of Competitive Examination" for the students of IT department on 21/01/2017 from 11:00 am to 1:00 pm. We are thankful for providing guidance to students and also for sparing your precious time with us.

# Geust lecture on Preparation Of Competitive Examination

Class: SE IT

Academic Year 2016-17

Term-II

SEM:VIII

Date: 21/01/2017

Time: 11.00 am

Venue: AC Hall