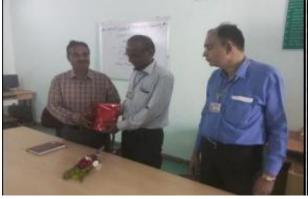

#### **News Paper Coverage**

Lecture of Shri Vinod Agrawal, Director, S. K. Oil Industries, Jalgaon. on the topic

#### **Experience of Existing Entrepreneurs**

S K Oil Industries are engaged in manufacturing and supplying of a wide range of Edible Oils -Refined Sunflower Oil, Refined Safflower Oil, Kacchi Ghani Mustard Oil, Coconut Oil, Filtered Groundnut Oil, Refined Soybean Oil, Pure Olive Oil, Rice Bran Oil and Pure Sesame Oil and export the products to Indian Subcontinent & East Asia.