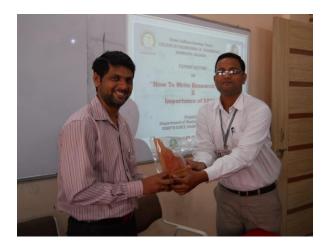

#### **News Paper Coverage**

Lecture of Shri Vinod Agrawal, Director, S. K. Oil Industries, Jalgaon. on the topic

#### **Experience of Existing Entrepreneurs**

S K Oil Industries are engaged in manufacturing and supplying of a wide range of Edible Oils -Refined Sunflower Oil, Refined Safflower Oil, Kacchi Ghani Mustard Oil, Coconut Oil, Filtered Groundnut Oil, Refined Soybean Oil, Pure Olive Oil, Rice Bran Oil and Pure Sesame Oil and export the products to Indian Subcontinent & East Asia.