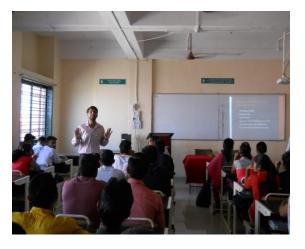

# NOTICE

All the SEIT, TE IT and BE IT students are hereby informed that there will be Guest lecture on Aptitude Preparation of competitive examination by Mr. Rajendra J. Chinchole on 21/01/2017 at 11:00 am. Venue: AC Seminar Hall. This lecture will be helpful for aspirants of MPSC/UPSC.

# SSBT's College of engineering and Technology, Bambhori Department of Information Technology Brief Report

Topic: Guest lecture on Aptitude Preparation of competitive examination

Name of Consultant: Mr. Rajendra J. Chinchole

# **Appreciation Letter**

This is to certify that Mr. Rajendra J. Chinchole has delivered the Guest Lecture on "Preparation of Competitive Examination" for the students of IT department on 21/01/2017 from 11:00 am to 1:00 pm. We are thankful for providing guidance to students and also for sparing your precious time with us.