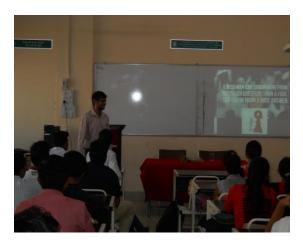

#### **News Paper Coverage**

Lecture of Shri Vinod Agrawal, Director, S. K. Oil Industries, Jalgaon. on the topic

#### **Experience of Existing Entrepreneurs**

S K Oil Industries are engaged in manufacturing and supplying of a wide range of Edible Oils -Refined Sunflower Oil, Refined Safflower Oil, Kacchi Ghani Mustard Oil, Coconut Oil, Filtered Groundnut Oil, Refined Soybean Oil, Pure Olive Oil, Rice Bran Oil and Pure Sesame Oil and export the products to Indian Subcontinent & East Asia.