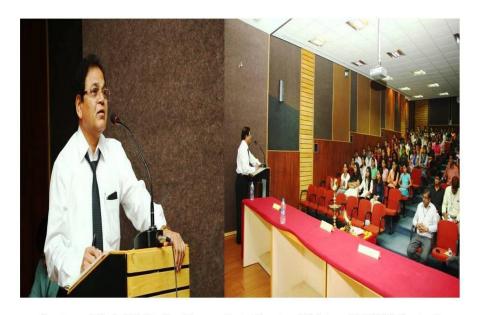

कार्यक्रमाची सुरुवात यवराच्या हस्ते दीपप्रज्ज्वलन करून झाली. याप्रसंगी आय. इ. डी. सी. चे समन्वयक डॉ. आय. डी. पाटील यांनी कार्यक्रमाची प्रस्तावना केली. आपल्या प्रस्तावनेत त्यांनी आय.इ. डी. सी. चे महत्त्व व विविध

डॉ.जी. के. पटनाईक यांनी स्वागतपर दिलेल्या मनोगतात देशातील उद्योगांची परिस्थिती व त्यात

असलेल्या संधीबद्दल चर्चा के असल्त्यां संपाबद्दल चर्चा कला. यानंतर कार्यक्रमाचे प्रमुख बक्ते डॉ. बी. डी. कन्ताड यांनी आपले मनोगत व्यक्त केले. आपल्या मनोगतात त्यांनी सरकारतर्फे रावविण्यात येणाऱ्या विविध योजनांची माहिती दिली तसेच