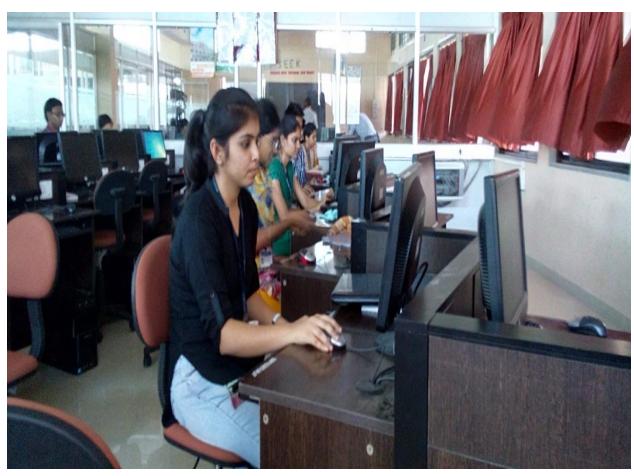

# SSBT's College of engineering and Technology, Bambhori Department of Information Technology Brief Report

Topic: Guest lecture on Aptitude Preparation of competitive examination

Name of Consultant: Mr. Rajendra J. Chinchole

No. of Participants: 130

Venue: AC Seminar Hall

Date: 21/01/2017

Information Technology Department
SBT's College of Engineering & Technology
Rambhori,Jaloaon-425001(M.S.)

the poincipal,

SBT's COET,

Bambhori, Jalquon.