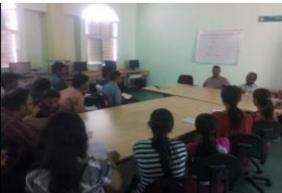

# NOTICE

All the SEIT, TE IT and BE IT students are hereby informed that there will be Guest lecture on Aptitude Preparation of competitive examination by Mr. Rajendra J. Chinchole on 21/01/2017 at 11:00 am. Venue: AC Seminar Hall. This lecture will be helpful for aspirants of MPSC/UPSC.

# SSBT's College of engineering and Technology, Bambhori Department of Information Technology Brief Report

Topic: Guest lecture on Aptitude Preparation of competitive examination

Name of Consultant: Mr. Rajendra J. Chinchole

No. of Participants: 130

Venue: AC Seminar Hall

Date: 21/01/2017

Information Technology Department
SBT's College of Engineering & Technology
Rambhori,Jaloaon-425001(M.S.)

the poincipal,

SBT's COET,

Bambhori, Jalquon.