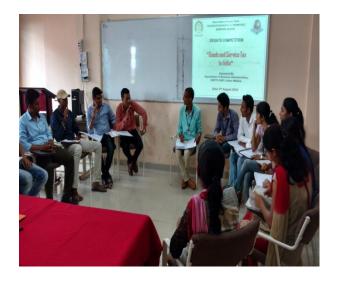

Lecture of Shri. C.S. Dodke, Former Asst. Director, Ministry of MSME, Govt. of India; Director M/s Master Stroke, Nagpur.

On the topic

Why Entrepreneurship?: General Concept

News Paper Coverage of EAC in daily "Punyanagari" Jalgaon