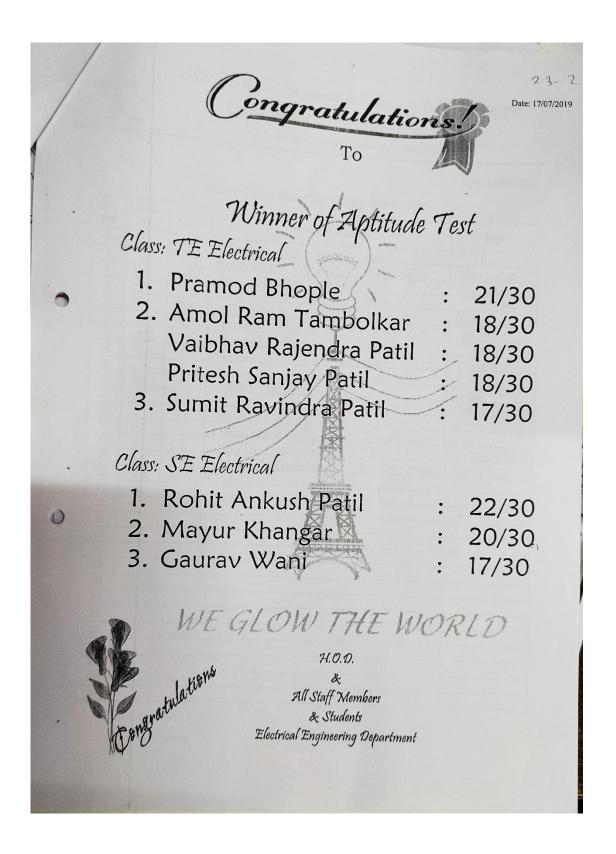

## Average percentage of students benefitted by guidance for competitive examinations and career counselling offered by the institution during the last five years

| <b>Date and Venue/</b> 12/07/2019                                                   |                                             |  |  |
|-------------------------------------------------------------------------------------|---------------------------------------------|--|--|
| Location E-108, Department of Electrical Engineering                                | E-108, Department of Electrical Engineering |  |  |
| Aim/Purpose The aim of the aptitude test is to assess what a person is c            | apable of                                   |  |  |
| doing or to predict what a person is able to learn or do give                       | en the right                                |  |  |
| education and instruction.                                                          |                                             |  |  |
| <b>Objectives</b> The objective of the aptitude test is to determine an indivi      | dual's skill or                             |  |  |
| propensity to succeed in a given activity. It represents a po                       | erson's level                               |  |  |
| of competency to perform a certain type of task.                                    |                                             |  |  |
| Participants 37                                                                     |                                             |  |  |
| Participants The aptitude test is designed for students to forecast future          | e success                                   |  |  |
| Profile both in educational and vocational careers also to help the                 | students in                                 |  |  |
| the proper choice of courses, subjects and careers                                  |                                             |  |  |
| <b>Description about</b> An aptitude test is an exam used to determine an individua | al's skill or                               |  |  |
| the program propensity to succeed in a given activity. Aptitude tests as            | sume that                                   |  |  |
| individuals have inherent strengths and weaknesses, and h                           | ave a natural                               |  |  |
| inclination toward success or failure in specific areas base                        | d on their                                  |  |  |
| innate characteristics. Aptitudes are natural talents, specia                       | l abilities for                             |  |  |
| doing, or learning to do, certain kinds of things easily and                        | quickly                                     |  |  |
| Outcome     The program helps the students                                          |                                             |  |  |
| 1. In improvement of certain special traits.                                        |                                             |  |  |
| 2. In preparing for basic entry level for interviews an                             | d                                           |  |  |
| competitive exams                                                                   |                                             |  |  |
| 3. For enhancing overall development                                                |                                             |  |  |
| Recommendations     Such program should be arranged every year                      |                                             |  |  |
| Photos                                                                              |                                             |  |  |
| Notices Annexure A                                                                  |                                             |  |  |
| Attendance Sheets Annexure B                                                        |                                             |  |  |
| Results Annexure C                                                                  |                                             |  |  |