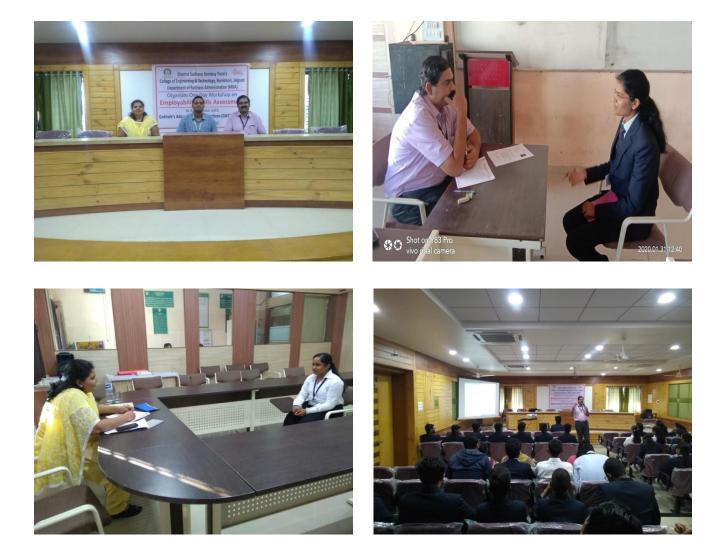

## Entrepreneurship Awareness Camp was organized during 7<sup>th</sup> to 8<sup>th</sup> March 2020.

2 Dr. V.R Diware Coordinator SSIEDC

Copy: 1. Principal for information please.

2. Vice Principal Office

Inaugural Function of EAC on 7<sup>th</sup> March 2020.

Mrs. Sangita P.Patil, Director, INIFD, Jalgaon delivered the lecture on the topic "Entrepreneurship in Fashion Designing – Fashion & Interior Design on 7<sup>th</sup> March 2020.

Mr. Rameshwar A. Thorat, Deputy Manager, HR, Chesis Brakes International, Jalgaon delivered the lecture on the topic "Creativity and Business" on 7<sup>th</sup> March 2020.

Mr. Sandip Kabra, Director, Suhans Chemicals, MIDC, Jalgaon delivered the lecture on the topic "Experience of Existing Entrepreneurship" on 8<sup>th</sup> March 2020.

Shri. Dattatray O. Chaudhari, Mass Tech Pvt. Ltd., Jalgaon delivered the lecture on the topic "Opportunities in Entrepreneurship" on 8<sup>th</sup> March 2020.

Audience