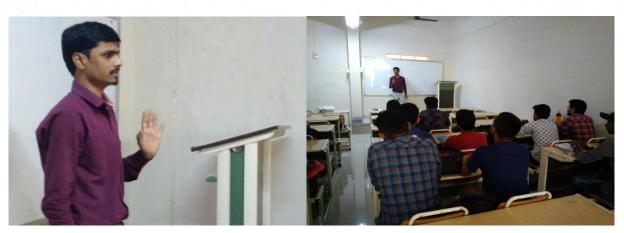

Mr. Rameshwar A. Thorat, Deputy Manager, HR, Chesis Brakes International, Jalgaon delivered the lecture on the topic "Creativity and Business" on 7<sup>th</sup> March 2020.

Mr. Sandip Kabra, Director, Suhans Chemicals, MIDC, Jalgaon delivered the lecture on the topic "Experience of Existing Entrepreneurship" on 8<sup>th</sup> March 2020.

Shri. Dattatray O. Chaudhari, Mass Tech Pvt. Ltd., Jalgaon delivered the lecture on the topic "Opportunities in Entrepreneurship" on 8<sup>th</sup> March 2020.

Audience