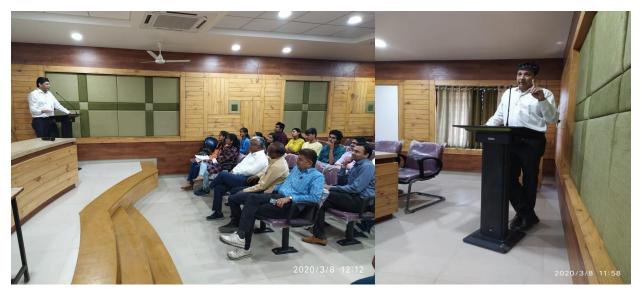

Inaugural Function of EAC on 7<sup>th</sup> March 2020.

Mrs. Sangita P.Patil, Director, INIFD, Jalgaon delivered the lecture on the topic "Entrepreneurship in Fashion Designing – Fashion & Interior Design on 7<sup>th</sup> March 2020.

Mr. Rameshwar A. Thorat, Deputy Manager, HR, Chesis Brakes International, Jalgaon delivered the lecture on the topic "Creativity and Business" on 7<sup>th</sup> March 2020.

Mr. Sandip Kabra, Director, Suhans Chemicals, MIDC, Jalgaon delivered the lecture on the topic "Experience of Existing Entrepreneurship" on 8<sup>th</sup> March 2020.

Shri. Dattatray O. Chaudhari, Mass Tech Pvt. Ltd., Jalgaon delivered the lecture on the topic "Opportunities in Entrepreneurship" on 8<sup>th</sup> March 2020.

Audience