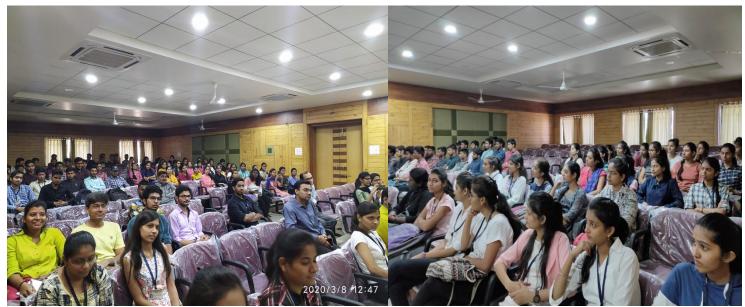

Inaugural Function of EAC on 7<sup>th</sup> March 2020.

Mrs. Sangita P.Patil, Director, INIFD, Jalgaon delivered the lecture on the topic "Entrepreneurship in Fashion Designing – Fashion & Interior Design on 7<sup>th</sup> March 2020.

Mr. Rameshwar A. Thorat, Deputy Manager, HR, Chesis Brakes International, Jalgaon delivered the lecture on the topic "Creativity and Business" on 7<sup>th</sup> March 2020.

Mr. Sandip Kabra, Director, Suhans Chemicals, MIDC, Jalgaon delivered the lecture on the topic "Experience of Existing Entrepreneurship" on 8<sup>th</sup> March 2020.

Shri. Dattatray O. Chaudhari, Mass Tech Pvt. Ltd., Jalgaon delivered the lecture on the topic "Opportunities in Entrepreneurship" on 8<sup>th</sup> March 2020.

Audience