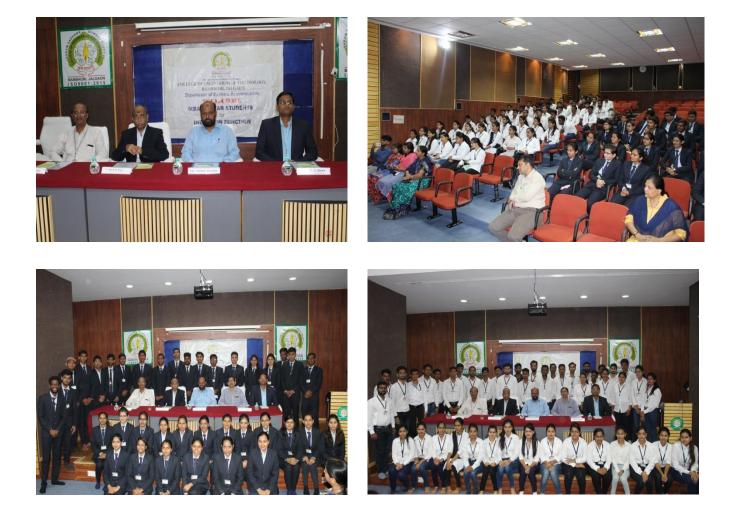

e Remarks: Induction function gives students a glimpse of what lies ahead for them in a fun way.
- □ Negative Remarks: Few students lack the confidence to participate willingly.
- □ Key Suggestion: Encourage shy students to involve during group work



#### Student Volunteers:

| Sr. No. | Name of Students |
|---------|------------------|
| 1       | Shubham Oza      |
| 2       | Suyog Khairnar   |
| 3       | Lekha Lad        |
| 4       | Bhushan Patil    |
| 5       | Gayatri Mahajan  |
| 6       | Adity Patil      |
| 7       | Komal Patil      |
| 8       | Yash Kolhe       |
| 9       | Pradnya Patil    |
| 10      | Rupali Patil     |

## Total No. of Students Beneficiary Presents:



Organizer: MBA Students Association

# Induction Function conducted on 19<sup>th</sup> Oct. 2019





Organizer: MBA Students Association (MBASA)



SSBT's, College of Engineering & Technology, Bambhori, Post Box No. 94, Jalgaon - 425001 (MS)

Year of Establishment: 2008- 09 Email: mbacoetjal@gmail.com Web: <u>http://www.sscoetjalgaon.ac.in</u>

Ph. No. :(0257) 2258391/93/94/95, Ext. No. : 349 (MBA) Fax No.: (0257) 2258392

Ref.No: COET/DBA/01-20/35

To, The Principal, SSBT's College of Engineering & Technology, Bambhori, Jalgaon.

Date: 24/01/2020

Sub: Regarding permission to organize "Employability Skills Assessment" workshop for MBA I & II year students.

Respected Sir,

With reference to above mentioned subject, we are planning to organize one day workshop on "Employability Skills Assessment" for MBA students on 31/01/2020 at M.B.A. department. Sir, we are planning this workshop u