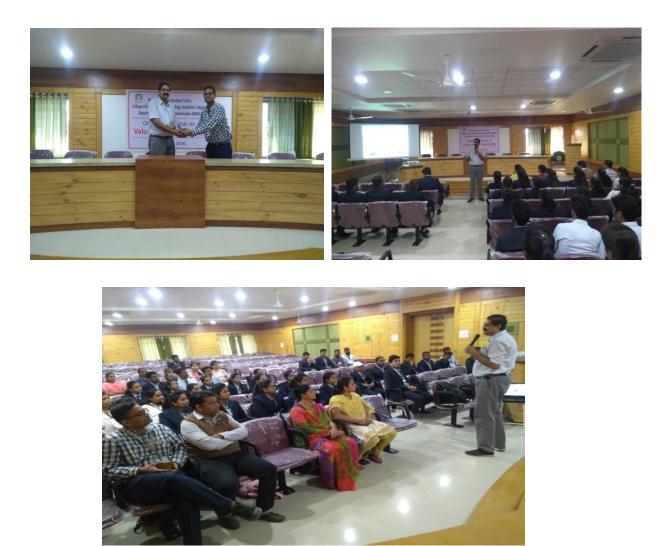

ositive Remarks:** Seminar is very useful in order to create a deeper understanding of value-based leadership in practice and its possible outcomes.
- Negative Remarks: Take considerable time, resources and patience to be successful.
- Key Suggestion: Through this lecture we understood value-based leadership is needed and demanded in today's complex and changing business environment.

#### **Student Volunteers:**

| Sr. No. | Name of Students |
|---------|------------------|
| 1       | Bhagyashree Mali |
| 2       | Hema Nathani     |
| 3       | Akanksha Chaube  |
| 4       | Gayatri Mahajan  |
| 5       | Yogesh Khandale  |
| 6       | Aditya Patil     |

# **Total No. of Students Beneficiary Presents:**



# Seminar on Value based Leadership" conducted on 1<sup>st</sup> February 2020





Organizer: MBA Students Association (MBASA)