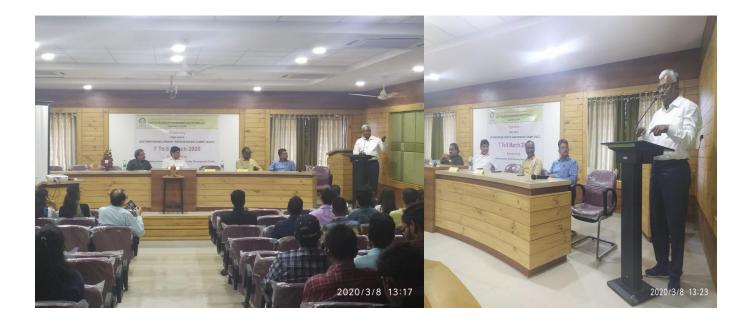

#### "Experience of existing Entrepreneur & Entrepreneurship Opportunities"

Date and Venue / Location: 08/03/2020, Seminar Hall.

Aim / Purpose: To encourage students for starting and running business.

Objectives: To develop skills for developing and managing a business venture.

Resource Person's Profile: Mr. SandipKabra, Director, Suhans Chemicals Pvt. Ltd. Jalgaon

**Participant's Profile** 

34Students from Chemical Engineering department

#### Description about the Program:

Resource person share his experiences as an entrepreneur through steps as finding your industry, market research, making ready through education and building of business.