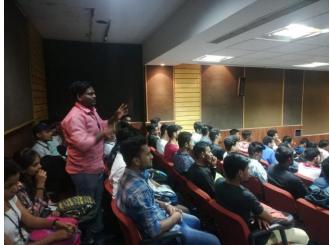

Inaugural Function of EAC on 7<sup>th</sup> March 2020.

Mrs. Sangita P.Patil, Director, INIFD, Jalgaon delivered the lecture on the topic "Entrepreneurship in Fashion Designing – Fashion & Interior Design on 7<sup>th</sup> March 2020.

Mr. Rameshwar A. Thorat, Deputy Manager, HR, Chesis Brakes International, Jalgaon delivered the lecture on the topic "Creativity and Business" on 7<sup>th</sup> March 2020.

Mr. Sandip Kabra, Director, Suhans Chemicals, MIDC, Jalgaon delivered the lecture on the topic "Experience of Existing Entrepreneurship" on 8<sup>th</sup> March 2020.

Shri. Dattatray O. Chaudhari, Mass Tech Pvt. Ltd., Jalgaon delivered the lecture on the topic "Opportunities in Entrepreneurship" on 8<sup>th</sup> March 2020.

Audience